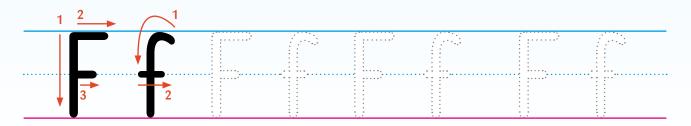

## F IS FOR FARRAGEMENTER

Trace the letter then write for yourself

| · · · · · · · · · · · · · · · · · · · | · .      | ·        | ·        | ·        | ·                                       | • •      | · · · · · · · · · · · · · · · · · · · |
|---------------------------------------|----------|----------|----------|----------|-----------------------------------------|----------|---------------------------------------|
|                                       |          |          |          |          |                                         |          |                                       |
|                                       |          |          |          |          |                                         |          |                                       |
|                                       |          |          |          |          |                                         |          |                                       |
|                                       |          |          |          |          |                                         |          |                                       |
|                                       |          |          |          |          | •                                       |          |                                       |
|                                       |          |          |          |          |                                         |          |                                       |
| ·                                     | ·        | ·        | ·        | ·        | • • • • • • • • • • • • • • • • • • • • | ·        | ·                                     |
| <br>                                  |          |          |          |          |                                         |          |                                       |
| * ******                              | * ****** | * ****** | * ****** | * ****** | • • • • • • • •                         | * ****** | * ******                              |
| • •                                   | • •      | • •      | • •      | • •      | • •                                     | • •      | • •                                   |
|                                       |          |          |          |          |                                         |          |                                       |
|                                       |          |          |          |          |                                         |          |                                       |
|                                       |          |          |          |          |                                         |          |                                       |
|                                       |          |          |          |          |                                         |          |                                       |
|                                       | •        | •        |          |          |                                         |          |                                       |
|                                       |          |          |          |          |                                         |          |                                       |
|                                       |          |          |          |          |                                         |          |                                       |